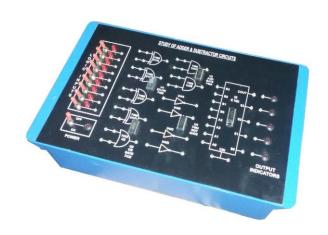

## BINARY ADDER AND SUBTRACTOR TRAINER

**Trainer** is intended for elementary as well as advance training of digital electronics. The trainer covers regular digital circuits by solder less inter connections through use of 4 mm brass terminations and patch cords. Various clock generators, logic level input / output indicators and DC regulated power supply are in built. The unit housed in sun mica finished plastic box enclosure with provision for safe keeping of mains cord, patch cords and top lid for protection during storage.

## Feature:

- DC Power Supply: 5 V ± 0.25V / 500 mA (IC based regulated output).
- Logic Level Inputs: Eight independent logic level inputs to select High / Low TTL levels, each with a LED to indicate high / low status and termination.
- Logic Level: Eight independent buffered logic level indicators for High / Low status
- 5 Indicators : indication of digital outputs.
- And, OR and NOT logic gate operation given onboard with multi operations.
- 4 bit adder circuit using 7483 ic.
- Power On: Power ON switch with indicator for mains on indication.
- Patch Cords: Adequate no of assorted colored multi-stand wires with 4mm stackable plug termination at both ends.( Stackable )
- Power Requirement: 230V + 10% single phase AC.