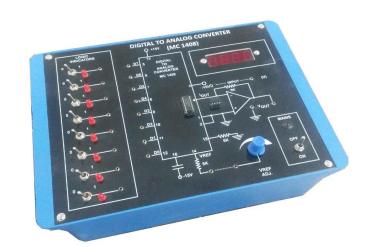

## DIGITAL TO ANALOG CONVERTER TRAINER

Trainer is intended for elementary as well as advance training of digital electronics. The trainer covers regular digital circuits by solder

less inter connections through use of 4 mm brass terminations and patch cords. Various clock generators, logic level input / output indicators and DC regulated power supply are in built. The unit housed in sun mica finished plastic box enclosure with provision for safe keeping of mains cord, patch cords and top lid for protection during storage.

## Feature:

- FIXED DC Power Supply: 5 V ± 0.25V / 150 mA (IC based regulated
- DC Power Supply:  $0-5 \text{ V} \pm 0.25 \text{V} / 150 \text{ mA}$  (IC based regulated output).
- 2.5V Reference voltage given on board.
- Logic Level Inputs: Eight independent logic level inputs for High / Low status
- 20V Digital Voltmeter given for Analog Voltage measurement.
- 741 IC given for analog conversion as a driver.
- DAC MC1408 IC given on board with block diagram and connections are brought out with pin numbers by 2mm sockets
- Power On: Power ON switch with indicator for mains on indication.
- Patch Cords: Adequate no of assorted colored multi-stand wires with 4mm stackable plug termination at both ends. (Stackable)
- Power Requirement: 230V + 10% single phase AC.
- Instruction manual: One detailed instruction manual with well thought out experiments covering the above topics
- 2 mm sockets to make connections via 2mm patch cords.